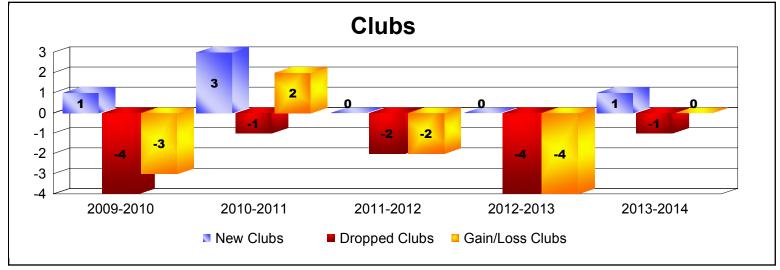

District 3 O

As of June 2014 Cumulative

| Year      | New<br>Clubs | Dropped<br>Clubs | Gain/<br>Loss<br>Clubs | New<br>Members | Charter<br>Members | Reinstate<br>Members | Transfer<br>Members | Total<br>Member<br>Added | Total<br>Members<br>Dropped | Gain/<br>Loss<br>Members |
|-----------|--------------|------------------|------------------------|----------------|--------------------|----------------------|---------------------|--------------------------|-----------------------------|--------------------------|
| 2009-2010 | 1            | -4               | -3                     | 93             | 32                 | 19                   | 10                  | 154                      | -208                        | -54                      |
| 2010-2011 | 3            | -1               | 2                      | 122            | 92                 | 16                   | 17                  | 247                      | -251                        | -4                       |
| 2011-2012 | 0            | -2               | -2                     | 107            | 0                  | 3                    | 5                   | 115                      | -187                        | -72                      |
| 2012-2013 | 0            | -4               | -4                     | 88             | 1                  | 19                   | 8                   | 116                      | -196                        | -80                      |
| 2013-2014 | 1            | -1               | 0                      | 101            | 20                 | 13                   | 9                   | 143                      | -160                        | -17                      |
| Average   | 1            | -2               | -1                     | 102            | 29                 | 14                   | 10                  | 155                      | -200                        | -45                      |