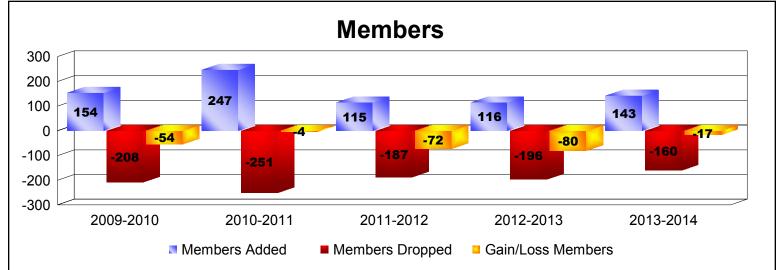

District 3 O

As of June 2014 Cumulative

| Year      | New<br>Clubs | Dropped<br>Clubs | Gain/<br>Loss<br>Clubs | New<br>Members | Charter<br>Members | Reinstate<br>Members | Transfer<br>Members | Total<br>Member<br>Added | Total<br>Members<br>Dropped | Gain/<br>Loss<br>Members |
|-----------|--------------|------------------|------------------------|----------------|--------------------|----------------------|---------------------|--------------------------|-----------------------------|--------------------------|
| 2009-2010 | 1            | -4               | -3                     | 93             | 32                 | 19                   | 10                  | 154                      | -208                        | -54                      |
| 2010-2011 | 3            | -1               | 2                      | 122            | 92                 | 16                   | 17                  | 247                      | -251                        | -4                       |
| 2011-2012 | 0            | -2               | -2                     | 107            | 0                  | 3                    | 5                   | 115                      | -187                        | -72                      |
| 2012-2013 | 0            | -4               | -4                     | 88             | 1                  | 19                   | 8                   | 116                      | -196                        | -80                      |
| 2013-2014 | 1            | -1               | 0                      | 101            | 20                 | 13                   | 9                   | 143                      | -160                        | -17                      |
| Average   | 1            | -2               | -1                     | 102            | 29                 | 14                   | 10                  | 155                      | -200                        | -45                      |