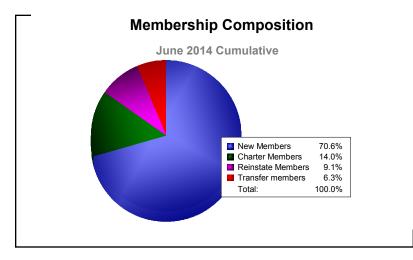

District 3 O

As of June 2014 Cumulative

| Year      | New<br>Clubs | Dropped<br>Clubs | Gain/<br>Loss<br>Clubs | New<br>Members | Charter<br>Members | Reinstate<br>Members | Transfer<br>Members | Total<br>Member<br>Added | Total<br>Members<br>Dropped | Gain/<br>Loss<br>Members |
|-----------|--------------|------------------|------------------------|----------------|--------------------|----------------------|---------------------|--------------------------|-----------------------------|--------------------------|
| 2009-2010 | 1            | -4               | -3                     | 93             | 32                 | 19                   | 10                  | 154                      | -208                        | -54                      |
| 2010-2011 | 3            | -1               | 2                      | 122            | 92                 | 16                   | 17                  | 247                      | -251                        | -4                       |
| 2011-2012 | 0            | -2               | -2                     | 107            | 0                  | 3                    | 5                   | 115                      | -187                        | -72                      |
| 2012-2013 | 0            | -4               | -4                     | 88             | 1                  | 19                   | 8                   | 116                      | -196                        | -80                      |
| 2013-2014 | 1            | -1               | 0                      | 101            | 20                 | 13                   | 9                   | 143                      | -160                        | -17                      |
| Average   | 1            | -2               | -1                     | 102            | 29                 | 14                   | 10                  | 155                      | -200                        | -45                      |